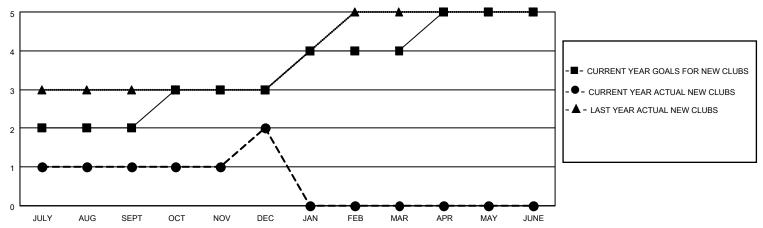

## LOCATION INDIA District 317 F Results as of: 12/31/2020

| Clubs         |               |             |               | Members               |                        |                         |                                                    |  |
|---------------|---------------|-------------|---------------|-----------------------|------------------------|-------------------------|----------------------------------------------------|--|
|               | RESULTS FOR   | R 2020-2021 |               | RESULTS FOR 2020-2021 |                        |                         |                                                    |  |
| QUARTER       | NEW CLUB GOAL | NEW CLUBS   | DROPPED CLUBS | QUARTER MEME          | BER GROWTH NET<br>GOAL | MEMBER GROWTH<br>ACTUAL | DROPPED<br>MEMBERS ACTUAL<br>(including transfers) |  |
| JULY/AUG/SEPT | 2             | 1           | 1             | JULY/AUG/SEPT         | 20                     | 140                     | 46                                                 |  |
| OCT/NOV/DEC   | 1             | 1           | 0             | OCT/NOV/DEC           | 30                     | 104                     | 54                                                 |  |
| JAN/FEB/MAR   | 1             | 0           | 0             | JAN/FEB/MAR           | 40                     | 0                       | 0                                                  |  |
| APR/MAY/JUNE  | 1             | 0           | 0             | APR/MAY/JUNE          | 40                     | 0                       | 0                                                  |  |

## GOALS AND ACTUAL NEW CLUBS CUMULATIVE