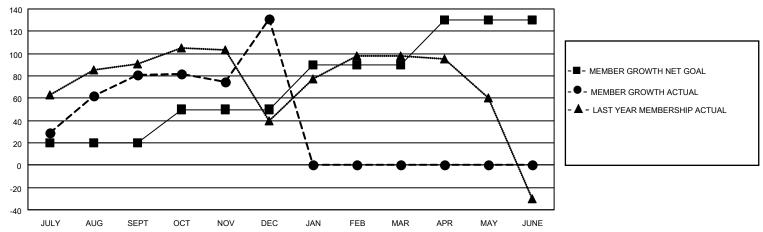

## LOCATION INDIA District 317 F Results as of: 12/31/2020

| Clubs         |               |             |               | Members               |                        |                         |                                                    |  |
|---------------|---------------|-------------|---------------|-----------------------|------------------------|-------------------------|----------------------------------------------------|--|
|               | RESULTS FOR   | R 2020-2021 |               | RESULTS FOR 2020-2021 |                        |                         |                                                    |  |
| QUARTER       | NEW CLUB GOAL | NEW CLUBS   | DROPPED CLUBS | QUARTER MEME          | BER GROWTH NET<br>GOAL | MEMBER GROWTH<br>ACTUAL | DROPPED<br>MEMBERS ACTUAL<br>(including transfers) |  |
| JULY/AUG/SEPT | 2             | 1           | 1             | JULY/AUG/SEPT         | 20                     | 140                     | 46                                                 |  |
| OCT/NOV/DEC   | 1             | 1           | 0             | OCT/NOV/DEC           | 30                     | 104                     | 54                                                 |  |
| JAN/FEB/MAR   | 1             | 0           | 0             | JAN/FEB/MAR           | 40                     | 0                       | 0                                                  |  |
| APR/MAY/JUNE  | 1             | 0           | 0             | APR/MAY/JUNE          | 40                     | 0                       | 0                                                  |  |

## GOALS AND ACTUAL MEMBERS CUMULATIVE

| DROPPED CLUBS: 1   |     | 35 CLUBS OF 65 ADDED 1 OR MORE | GENDER DISTRIBUTION        |                |     |
|--------------------|-----|--------------------------------|----------------------------|----------------|-----|
|                    |     | NEW MEMBERS                    | MALE                       | 1,333 (70.49%) |     |
| DROPPED MEMBERS    |     |                                | FEMALE                     | 558 (29.51%)   |     |
| DIXOTT ED MILMBERO |     |                                |                            |                |     |
| DECEASED           | 10  | CLICK HERE FOR CUMULATIVE      | TOTAL FAMILY UNIT MEMBERS  |                | 637 |
| CLUB CANCELLED 0   |     | MEMBERSHIP DATA                | FAMILY MEMBERS PAYING HALF |                | 245 |
| OTHER 90           |     |                                |                            |                | 345 |
| TOTAL              | 100 |                                | 5525                       |                |     |